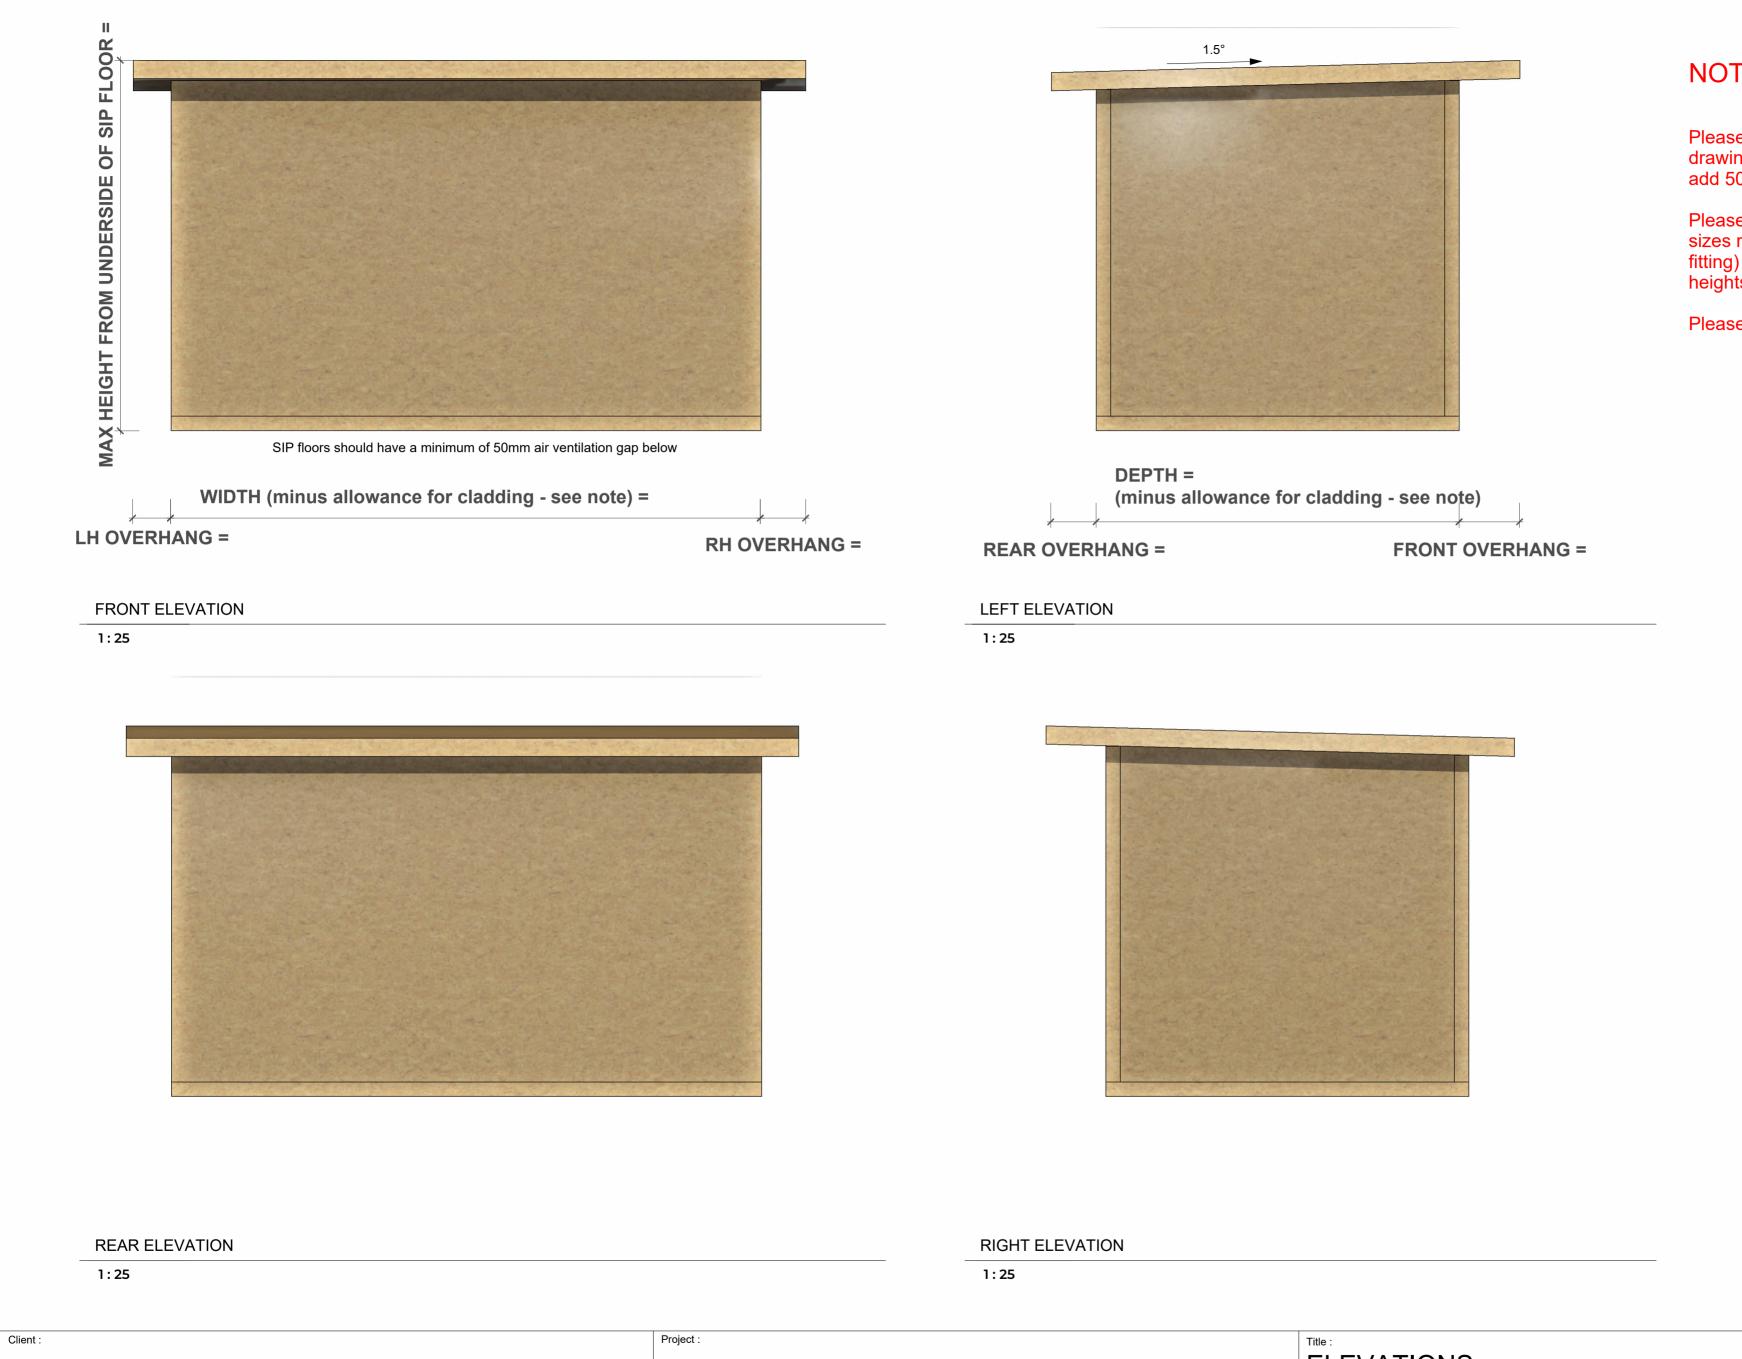

## NOTES:

Please detail required window/door opening sizes required (to include any allowance for fitting) on the drawing noting desired sill heights for windows.

Please fill out all indicated dimensions on the drawings (batten and cladding will generally add 50mm to the face of each SIP wall).

Please add any additional notes below.

WIDTH OF SIP BUILDING (minus allowance for cladding - see note) =

ECOLOGIC

WWW.ECOLOGIC-SIPS.CO.UK

Please fill out all indicated dimensions on the drawings (batten and cladding will generally add 50mm to the face of each SIP wall).

Please detail required window/door opening sizes required (to include any allowance for fitting) on the drawing noting desired sill heights for windows. (WxH)

Please add any additional notes below: