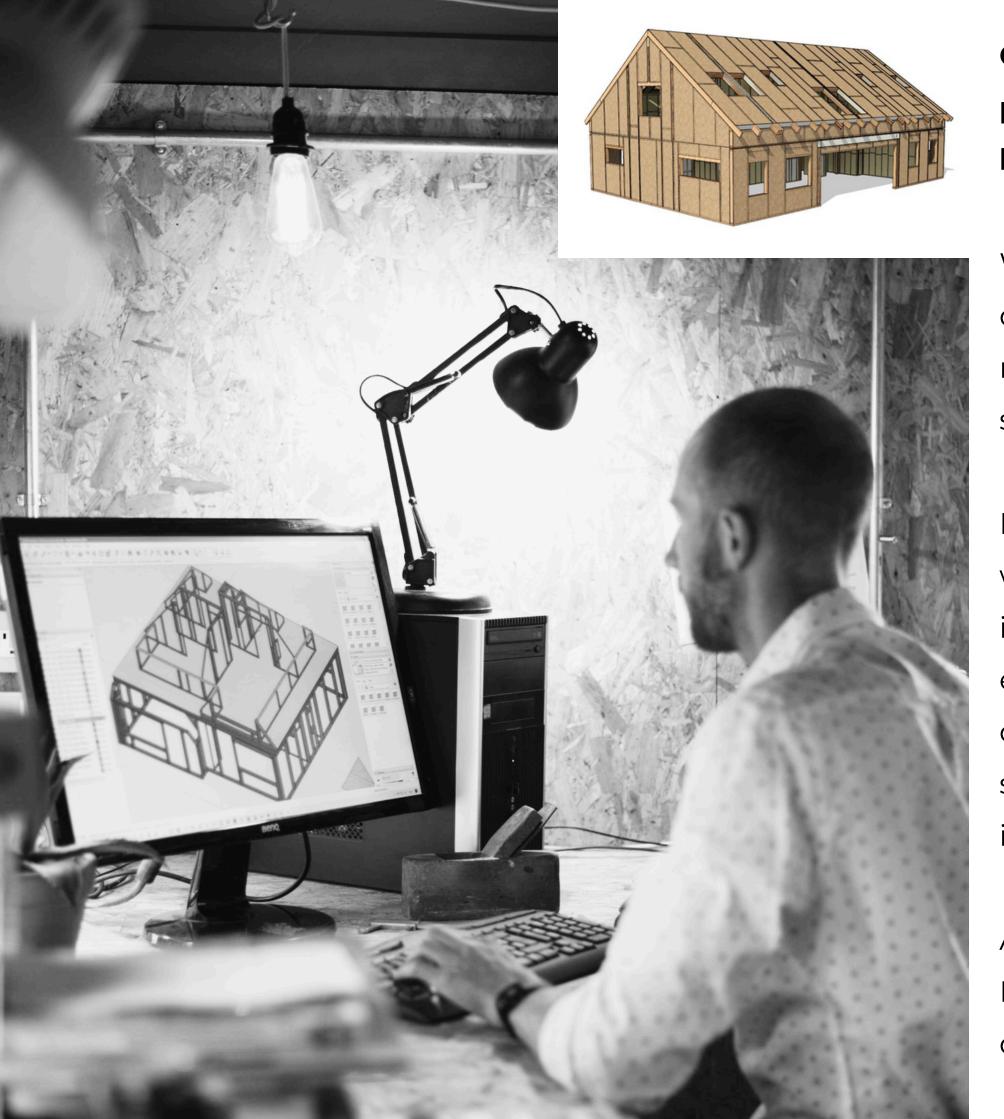

In a streamlined process, our workshop technicians cut, stack, and accurately number each panel wall by wall and roof by roof.

Over the past two decades, our passion for design-led eco-buildings has grown.

With exceptional expertise and indepth knowledge, our team designs resilient, low-impact structures from scratch or to your own specifications.

If your project has been designed with traditional construction methods in mind (eg. cavity walls), we can easily re-engineer the drawings to create a more sustainable SIPs structure often winning increased internal floorspace in the process.

All clients are invited to our New Forest SIPs design Studio to approve drawings in 3d.

We were honoured to have been named winners of the 'Best SIPs Home' at the prestigious Build It Awards 2023. This award gives us the motivation to continue to strive for excellence in what we do and to move more home builders away from using masonry and towards more modern methods of construction (MMC) like SIPs.