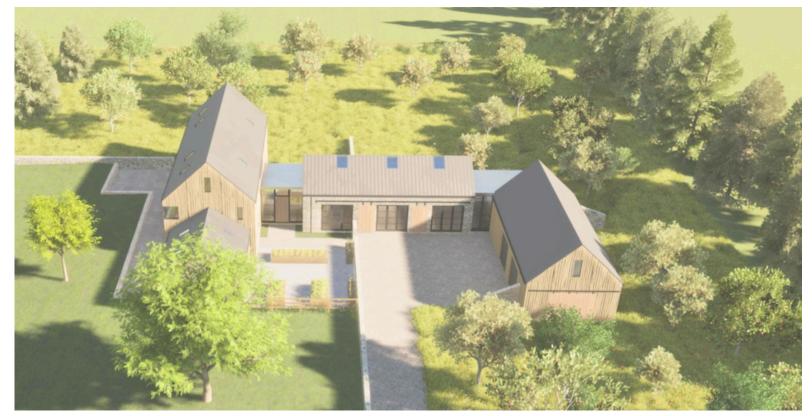

## Bespoke Eco-Homes

Our custom SIPs structures are designed to meet the unique needs of each individual client.

We specialise in creating one-of-a-kind units for self-builders.

We also cater to developers looking for multi-unit sites.

With exceptional expertise and indepth knowledge, our team designs resilient, low-impact structures from scratch or to your own specifications.

If your project has been designed with traditional construction methods in mind (eg. cavity walls), we can easily re-engineer the drawings to create a more sustainable SIPs structure often winning increased internal floorspace in the process.