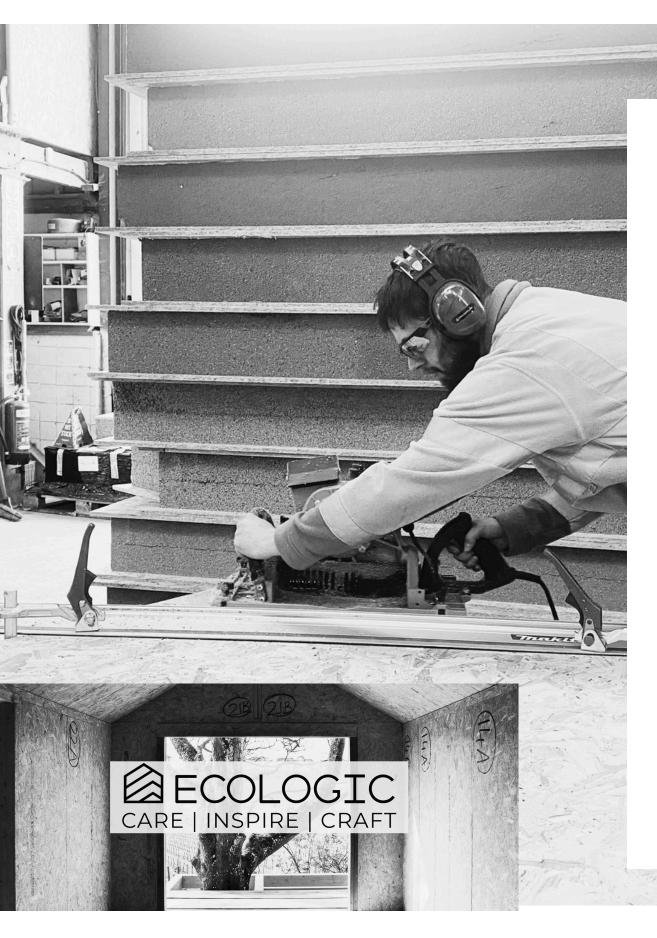

In a streamlined process, our workshop technicians cut, stack, and accurately number each panel wall by wall and roof by roof.

Over the past two decades, our passion for design-led eco-buildings has grown.

With exceptional expertise and indepth knowledge, our team designs resilient, low-impact structures from scratch or to your own specifications.

If your project has been designed with traditional construction methods in mind (eg. cavity walls), we can easily re-engineer the drawings to create a more sustainable SIPs structure often winning increased internal floorspace in the process.